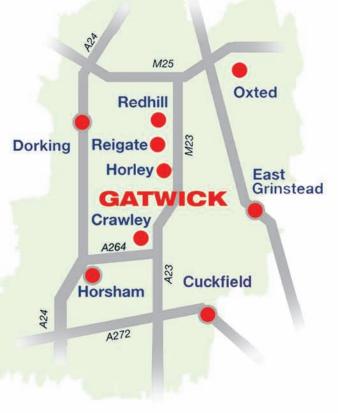

Get seen by people who are looking for businesses and products like yours in an area covering Crawley, Dorking, East Grinstead, Horley, Horsham, Lingfield, Oxted, Redhill and Reigate.

10,000 copies are printed, professionally distributed and picked up in supermarkets, petrol stations, newsagents, stores and fast food outlets across the area.